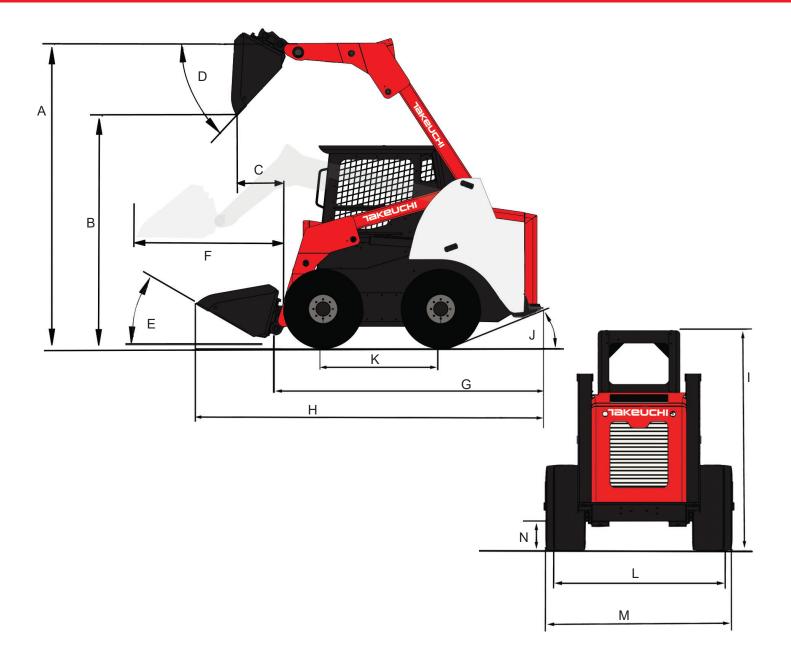

## **TS80R2 Skid Steer Loader**

| MACHINE DIMENSIONS                    |              |            |  |
|---------------------------------------|--------------|------------|--|
| A Max. Lift Height to Bucket Pin      | 10 ft 5.0 in | (3,175 mm) |  |
| <sup>B</sup> Dump Height Fully Raised | 8 ft 4.0 in  | (2,540 mm) |  |
| C Dump Reach Fully Raised             | 2 ft 1 in    | (635 mm)   |  |
| D Dump Angle                          | 34°          |            |  |
| E Rollback Angle                      | 30°          |            |  |
| F Mid-Height Reach                    | 4 ft 10.0 in | (1,473 mm) |  |
| G Machine Length                      | 9 ft 3.5 in  | (2,832 mm) |  |
| H Transport Length                    | 12 ft 1.5 in | (3,696 mm) |  |
| I Transport Height                    | 7 ft 0.0 in  | (2,134 mm) |  |
| J Departure Angle                     | 24°          |            |  |
| K Wheel Base                          | 4 ft 1.0 in  | (1,245 mm) |  |
| L Narrow Position                     | 5 ft 6.0 in  | (1,676 mm) |  |
| M Wide Position                       | 6 ft 0.0 in  | (1,829 mm) |  |
| N Ground Clearance                    | 10.5 in      | (267 mm)   |  |