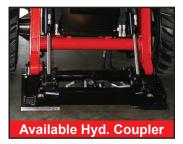

#### HYDRAULIC & WORKING EQUIPMENT

- Radial Lift Loader Linkage
- Proportional Auxiliary Controls
- Dual Direction Continuous Flow Mode
- Pressure Relieving 1/2" Flat Face Couplers
- 14-Pin Attachment Connector
- Mechanical Quick Coupler
- Hydraulic Quick Coupler (optional)
- High Flow Auxiliary Hydraulics (optional)
- Hydraulic Self Leveling (Up Only) (optional)
- Ride Control Accumulator (optional)
- Rear Door Guard Screen (optional)