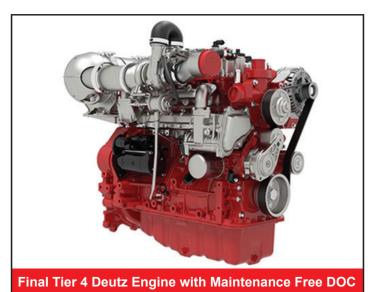

#### ENGINE

- Four Cylinder Turbocharged Deutz Diesel Engine
- U.S. EPA FINAL TIER 4 Emission Compliant
- Maintenance Free Diesel Oxidation Catalyst (DOC) Exhaust After-treatment
- Dial Throttle Control
- Engine Driven Fan
- Auto Tensioning Fan Belt
- Dual Element Air Cleaner with Restriction Indicator

| ENGINE                              |                       |             |
|-------------------------------------|-----------------------|-------------|
| Make / Model                        | Deutz / TD2.9L4 Turbo |             |
| Engine Displacement                 | 177 cu in             | (2.9 L)     |
| Horsepower @ 2,600 rpm              | 74 hp                 | (55 kW)     |
| Maximum Torque @ 1,800 rpm          | 192 ft-lb             | (260 Nm)    |
| FLUID CAPACITIES                    |                       |             |
| FLUID CAPACITIES                    |                       |             |
| Engine Lubrication                  | 9.0 qt                | (8.5 L)     |
| Cooling System                      | 20.0 qt               | (19.0 L)    |
| Fuel Tank Capacity                  | 28.0 gal              | (106.0 L)   |
| Fuel Consumption (65% of Full Load) | 3.0 gal/hr            | (11.4 L/hr) |
| Hydraulic Reservoir Capacity        | 10.0 gal              | (38.0 L)    |