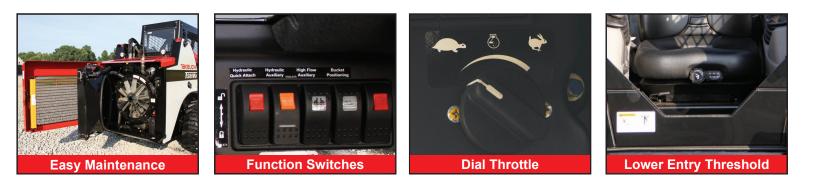

#### ENGINE

- Four Cylinder Turbocharged Deutz Diesel Engine
- U.S. EPA FINAL TIER 4 Emission Compliant
- Maintenance Free Diesel Oxidation Catalyst (DOC) Exhaust After-treatment
- Dial Throttle Control
- Engine Driven Fan
- Auto Tensioning Fan Belt
- Dual Element Air Cleaner with Restriction Indicator

#### **OPERATOR'S STATION**

- Hydraulic Pilot Joystick Controls
- Tilt-up ROPS / FOPS Structure
- Rear Pivoting Lap Bar with Integrated Arm Rests
- Multi-Informational Display with Digital Gauges and Menu Navigation
- Electronic Monitoring System Includes Visual and Audible Alarms
- Overhead Skylight with Guard
- Rear View Mirror
- 12 volt Accessory Port
- Suspension Seat with 2" Seat Belt
- 3" Seat Belt (optional)
- Deluxe Air Suspension Seat (optional)
- Enclosed Cab with Swing Out Door (optional)
- A/C, Heat and Defrost (optional)
- AM / FM / MP3 / Weather Band Radio (optional)
- Special Application 1/2" Polycarbonate Swing Out Door (optional)

# TOUGH, POWERFUL, RELIABLE

14 Pin Connector

The TS80R2 is a versatile machine. Standard equipment includes an auto tensioning fan belt, a maintenance strut, a pressure relieving coupler, and a heavy duty cooling module. This equipment helps make servicing your machine easier. The operator station includes a high speed indicator, hydraulic pilot controls, rearview mirror, large floor area, and a deluxe suspension seat. Whether you are removing snow, loading trucks, or working construction the vertical lift path with help you complete your toughest tasks. The TS80R2 is an perfect blend of power and performance, durability, and operator comfort.