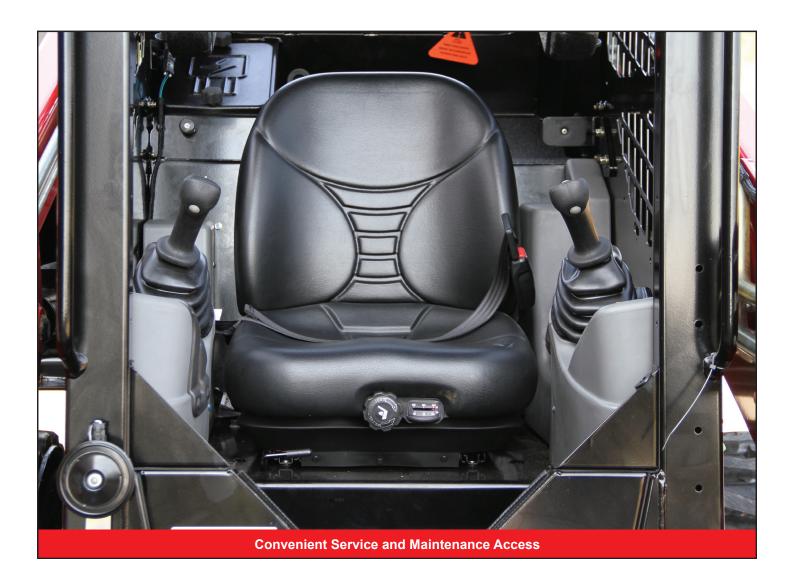

#### **OPERATOR'S STATION**

- Hydraulic Pilot Joystick Controls
- Tilt-up ROPS / FOPS Structure
- Rear Pivoting Lap Bar with Integrated Arm Rests
- Multi-Informational Display with Digital Gauges and Menu Navigation
- Electronic Monitoring System Includes Visual and Audible Alarms
- Overhead Skylight with Guard
- Rear View Mirror
- 12 volt Accessory Port
- Suspension Seat with 2" Seat Belt
- 3" Seat Belt (optional)
- Deluxe Air Suspension Seat (optional)
- Enclosed Cab with Swing Out Door (optional)
- A/C, Heat and Defrost (optional)
- AM / FM / MP3 / Weather Band Radio (optional)
- Special Application 1/2" Polycarbonate Swing Out Door (optional)