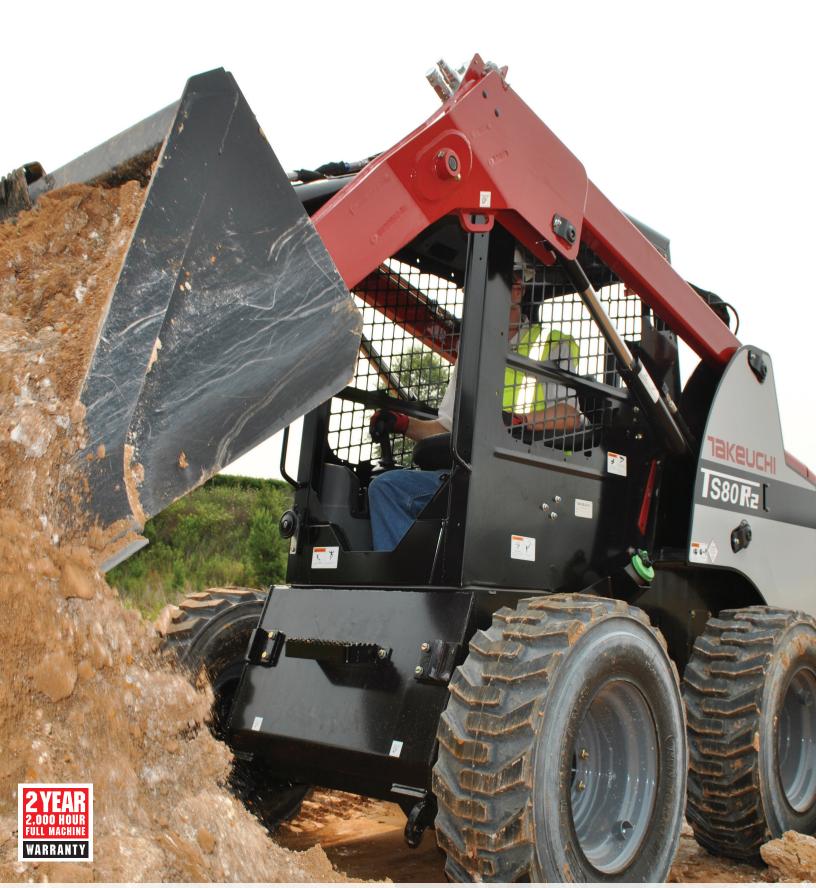

# TOUGH, POWERFUL, RELIABLE

14 Pin Connector

The TS80R2 is a versatile machine. Standard equipment includes an auto tensioning fan belt, a maintenance strut, a pressure relieving coupler, and a heavy duty cooling module. This equipment helps make servicing your machine easier. The operator station includes a high speed indicator, hydraulic pilot controls, rearview mirror, large floor area, and a deluxe suspension seat. Whether you are removing snow, loading trucks, or working construction the vertical lift path with help you complete your toughest tasks. The TS80R2 is an perfect blend of power and performance, durability, and operator comfort.