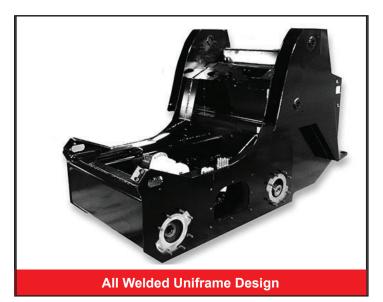

#### **DRIVE TRAIN**

- Mechanical Faced Axle Seals
- 100 ANSI Bow Tie Drive Chain
- Spring Applied, Hydraulically Release Wet Disc Park Break
- 2-Speed Travel (optional)
- 12x16.5 HD 10 ply Tires on Reversible Offset Wheels
- 12x16.5 HD Foam Filled Tires (optional)
- 33x15.5-16.5 Floatation Tires (optional)
- 31x10 Solid Tires (optional)
- Over the Tire Tracks (OTT) (optional)