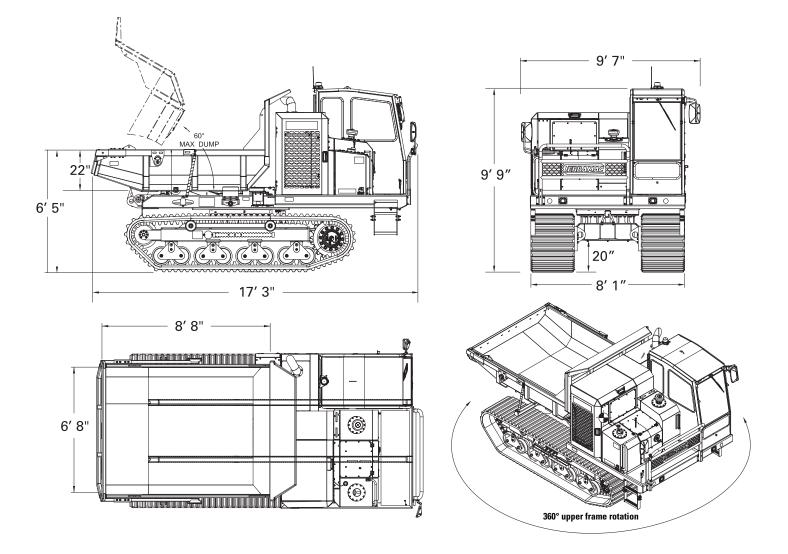

| DIMENSIONS                                |             |
|-------------------------------------------|-------------|
| Full Length                               | 17′ 3″      |
| Full Height                               | 9′ 9″       |
| Width Over Tracks                         | 8′ 1″       |
| Min. Ground Clearance                     | 20″         |
| Front Overhang                            | 2' 10"      |
| Track Gauge (Center-to-Center)            | 5′ 9″       |
| Track Width                               | 27″         |
| Undercarriage Length (Idler to Drive Hub) | 9′11″       |
| Dump Bed Loading Height Over Side         | 6′ 5″       |
| Height of Dump Bed Side (Vessel)          | 22″         |
| Length of Dump Bed (Vessel)               | 8' 8"       |
| Width of Dump Bed (Vessel)                | 6' 8"       |
| Dumping Angle                             | 60°         |
| Machine Weight (with bed)                 | 23,730 lbs. |

## **Standard RT7R Units & Dimensions**