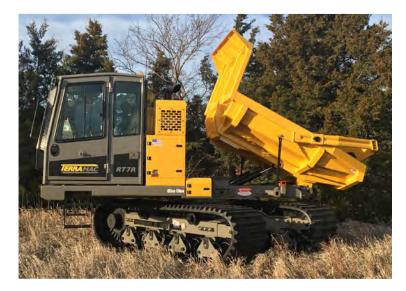

## **Standard RT7R Specs**

The Terramac<sup>®</sup> RT7R features a 360-degree rotating frame that can dump up to 7 tons at any position which improves efficiencies on the job site while minimizing environmental damage. Ideal for a variety of projects including tight spaces and sensitive areas.