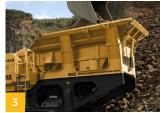

## TJ-2745 Mobile Jaw Crusher

## CRUSHER

The IROCK TJ-2745 high capacity Jaw Crushers feature a true 45" x 27" jaw. With both level and load sensors the TJ-2745 ensures the most efficient material handling across applications. Optimized for Type 1 crushing applications, the TJ-2745 features a heavy duty bofar design and pan feeder chutes with steeper angles to reduce material sticking. The TJ-2745 boasts a high capacity hopper with close to 8 yd<sup>3</sup> (6 m<sup>3</sup>) capacity mounted over a vibrating feeder. The main conveyor features easy access heavy duty skirting and is closer to the ground level for ease of access and maintenance. Rugged and versatile, the TJ-2745 offers field-tested reliability required for the toughest projects.