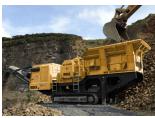

## TJ-2745 Mobile Jaw Crusher

## CRUSHER

The IROCK TJ-2745 high capacity Jaw Crushers feature a true 45" x 27" jaw. With both level and load sensors the TJ-2745 ensures the most efficient material handling across applications. Optimized for Type 1 crushing applications, the TJ-2745 features a heavy duty bofar design and pan feeder chutes with steeper angles to reduce material sticking. The TJ-2745 boasts a high capacity hopper with close to 8 yd<sup>3</sup> (6 m<sup>3</sup>) capacity mounted over a vibrating feeder. The main conveyor features easy access heavy duty skirting and is closer to the ground level for ease of access and maintenance. Rugged and versatile, the TJ-2745 offers field-tested reliability required for the toughest projects.