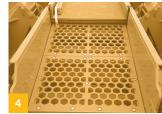

Folding HARDOX® hopper mounted over vibrating feeder with optional integral pre-screen. Feeder rate can be regulated manually or automatically by loadsensing jaw.

Optional independent crusher pre-screen maximizes crusher efficiency and delivers screened product via side conveyor.