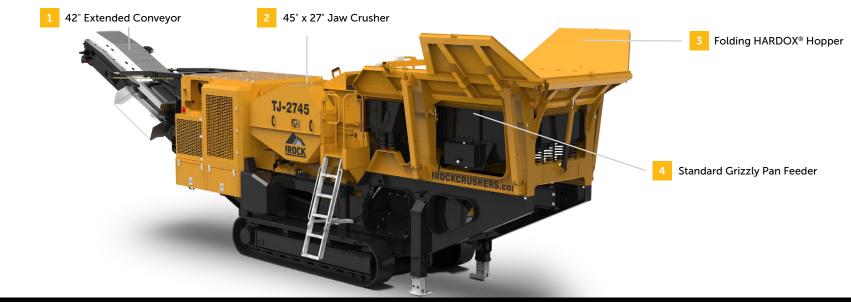

Extended 42" main conveyor as standard, giving large stockpile capacity. Conveyor lowers and raises hydraulically.

True 45" x 27" jaw with reversible hydrostatic drive, reversible jaw plates, and twin hydraulic ram wedge closed side setting (CSS) adjust.

Folding HARDOX® hopper mounted over vibrating feeder with optional integral pre-screen. Feeder rate can be regulated manually or automatically by loadsensing jaw.

Optional independent crusher pre-screen maximizes crusher efficiency and delivers screened product via side conveyor.