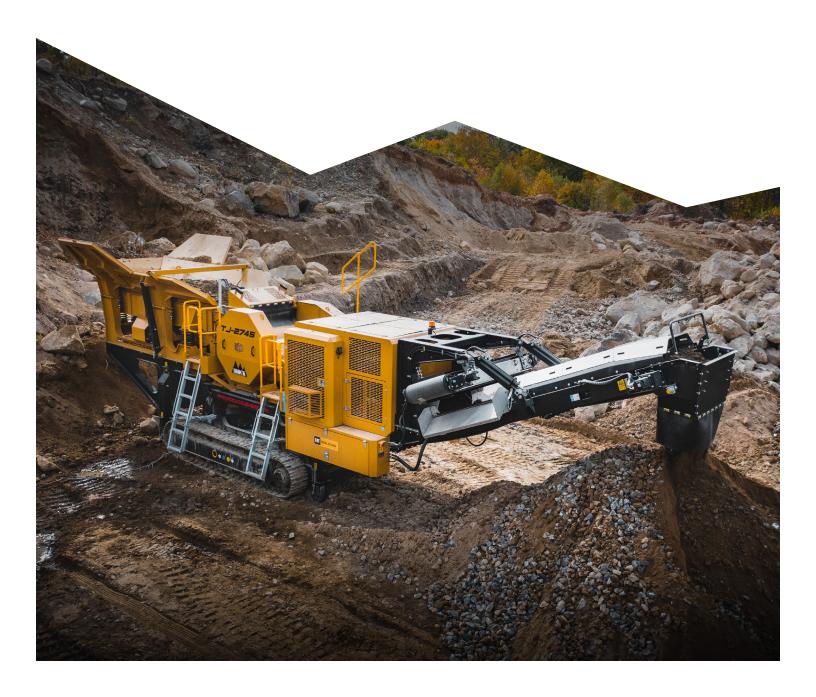

## CRUSHER

The IROCK TJ-2745 high capacity Jaw Crushers feature a true 45" x 27" jaw. With both level and load sensors the TJ-2745 ensures the most efficient material handling across applications. Optimized for Type 1 crushing applications, the TJ-2745 features a heavy duty bofar design and pan feeder chutes with steeper angles to reduce material sticking. The TJ-2745 boasts a high capacity hopper with close to 8 yd<sup>3</sup> (6 m<sup>3</sup>) capacity mounted over a vibrating feeder. The main conveyor features easy access heavy duty skirting and is closer to the ground level for ease of access and maintenance. Rugged and versatile, the TJ-2745 offers field-tested reliability required for the toughest projects.