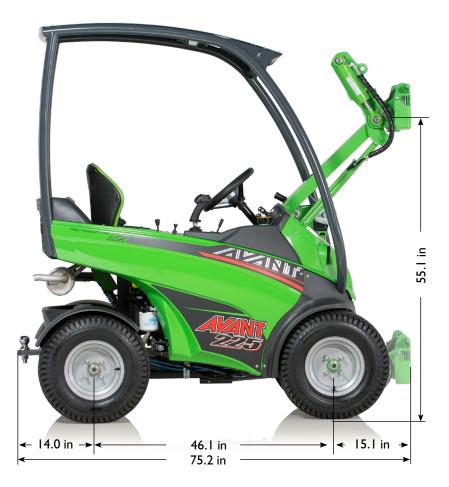

55.1 in

772 lb

20-25 hp gasoline

0 - 6.2 MPH

## specifications

| AVANT 220                | AVANT 225                                                                                                                                            |
|--------------------------|------------------------------------------------------------------------------------------------------------------------------------------------------|
| Kohler CV640             | Kohler ECV730 EFI                                                                                                                                    |
| 4-stroke                 | 4-stroke,<br>Electronic Fuel Injection                                                                                                               |
| gasoline                 | gasoline                                                                                                                                             |
| 20 hp                    | 25 hp                                                                                                                                                |
|                          |                                                                                                                                                      |
| 7.9 gal/min              | 11.1 gal/min                                                                                                                                         |
| 1.85 gal/min             | 1.85 gal/min                                                                                                                                         |
| 0 - 6.2 mph              | 0 - 6.2 mph                                                                                                                                          |
| 20x8.00-10 tractor/grass | 20x8.00-10 tractor/grass                                                                                                                             |
| 1395 lbs                 | 1440 lbs                                                                                                                                             |
| 772 lbs                  | 772 lbs                                                                                                                                              |
| 55.1 in                  | 55.1 in                                                                                                                                              |
| 1540 lbs                 | 1540 lbs                                                                                                                                             |
| 74 in                    | 74 in                                                                                                                                                |
| 39.2 in                  | 39.2 in                                                                                                                                              |
| 75.2 in                  | 75.2 in                                                                                                                                              |
|                          | Kohler CV640  4-stroke gasoline 20 hp  7.9 gal/min 1.85 gal/min 0 - 6.2 mph 20x8.00-10 tractor/grass 1395 lbs 772 lbs 55.1 in 1540 lbs 74 in 39.2 in |