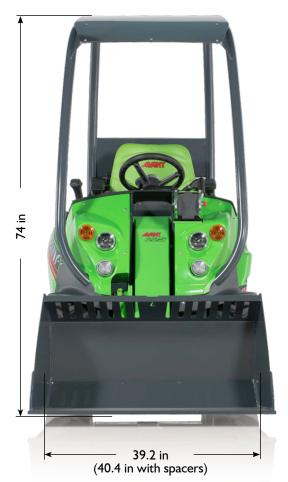

- Amazing power and versatility in a very compact package
- ✓ Wide range of attachments available for year-round use

75.2 in

1540 lb

Avant 200 series is an amazingly powerful and versatile compact loader considering its small size. The basic articulated design and hydraulic 4x4 transmission is the same as in bigger Avants.

## specifications

| AVANT 220                | AVANT 225                                                                                                                                            |
|--------------------------|------------------------------------------------------------------------------------------------------------------------------------------------------|
| Kohler CV640             | Kohler ECV730 EFI                                                                                                                                    |
| 4-stroke                 | 4-stroke,<br>Electronic Fuel Injection                                                                                                               |
| gasoline                 | gasoline                                                                                                                                             |
| 20 hp                    | 25 hp                                                                                                                                                |
|                          |                                                                                                                                                      |
| 7.9 gal/min              | 11.1 gal/min                                                                                                                                         |
| 1.85 gal/min             | 1.85 gal/min                                                                                                                                         |
| 0 - 6.2 mph              | 0 - 6.2 mph                                                                                                                                          |
| 20x8.00-10 tractor/grass | 20x8.00-10 tractor/grass                                                                                                                             |
| 1395 lbs                 | 1440 lbs                                                                                                                                             |
| 772 lbs                  | 772 lbs                                                                                                                                              |
| 55.1 in                  | 55.1 in                                                                                                                                              |
| 1540 lbs                 | 1540 lbs                                                                                                                                             |
| 74 in                    | 74 in                                                                                                                                                |
| 39.2 in                  | 39.2 in                                                                                                                                              |
| 75.2 in                  | 75.2 in                                                                                                                                              |
|                          | Kohler CV640  4-stroke gasoline 20 hp  7.9 gal/min 1.85 gal/min 0 - 6.2 mph 20x8.00-10 tractor/grass 1395 lbs 772 lbs 55.1 in 1540 lbs 74 in 39.2 in |