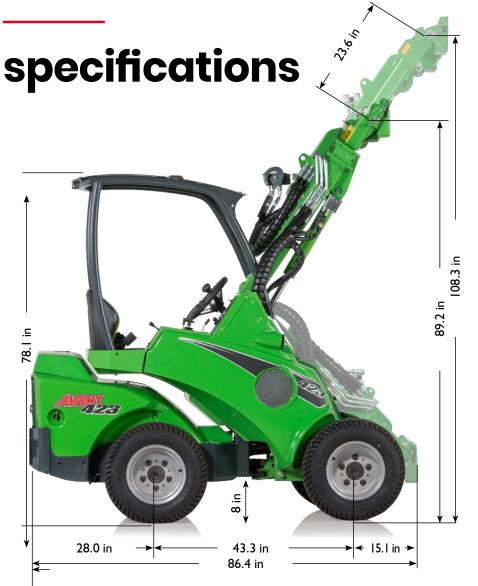

## Model **AVANT 423** Length 86.4 in Width (23x8.50-12 wheels) 36.7 - 43.1 in Height 78 in Weight 2380 lb Standard wheels 23x8.50-12" TR or grass hydrostatic Transmission, drive Pulling force 1500 lbf Drive speed (max.) 7.5 MPH Auxiliary hydraulics oil flow / pressure 9.0 gal/min 2680 PSI Hydraulic oil cooler Standard Turning radius 34.6 / 77.6 in Max. lifting height (with telescopic boom) 108.3 in **Tipping** load 1210 lb Engine make and type Kubota D902 Engine output 22 hp Maximum torque 41 lbf-ft @ 2200 rpm Fuel Diesel