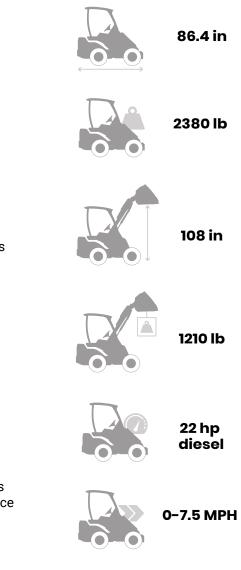

## Model **AVANT 423** Length 86.4 in Width (23x8.50-12 wheels) 36.7 - 43.1 in Height 78 in Weight 2380 lb Standard wheels 23x8.50-12" TR or grass hydrostatic Transmission, drive Pulling force 1500 lbf Drive speed (max.) 7.5 MPH Auxiliary hydraulics oil flow / pressure 9.0 gal/min 2680 PSI Hydraulic oil cooler Standard Turning radius 34.6 / 77.6 in Max. lifting height (with telescopic boom) 108.3 in **Tipping** load 1210 lb Engine make and type Kubota D902 Engine output 22 hp Maximum torque 41 lbf-ft @ 2200 rpm Fuel Diesel