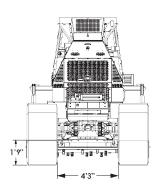

## Quad Track SPECIFICATIONS

| Quad Track Specifications |                                                  |
|---------------------------|--------------------------------------------------|
| Height                    | 10′ 4″                                           |
| Width                     | 8′ 6″                                            |
| Length (with attachment)  | 22' 6"                                           |
| Weight (with attachment)  | 31,000 lbs.                                      |
| <b>Ground Clearance</b>   | 21"                                              |
| Turning Radius (inside)   | 13'                                              |
| <b>Ground Pressure</b>    | 5.5 PSI                                          |
| Gradeability              | 25 degree slope                                  |
| Road Speed                | 10 mph                                           |
| Drive                     | Hydrostatic                                      |
| Engine                    | Cummins 260 HP                                   |
| Controls                  |                                                  |
| Steering                  | Steering Wheel                                   |
| Right Joystick            | Cutter Head Movement                             |
| Foot Pedal                | Travel                                           |
| Quad Track                | 24" Wide Track System                            |
| Climate Control           | Pressurized CAB with<br>Heating—Air Conditioning |
| Fuel Capacity             | 54 gallons                                       |
| Head Option               | M550h-2110/2410*                                 |
| Winch                     | 20,000 lb. Pull                                  |