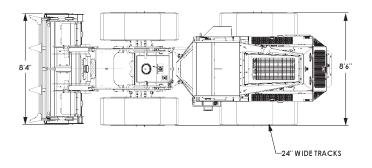

## Quad Track SPECIFICATIONS

| Quad Track Specifications |                                                  |
|---------------------------|--------------------------------------------------|
| Height                    | 10′ 4″                                           |
| Width                     | 8′ 6″                                            |
| Length (with attachment)  | 22' 6"                                           |
| Weight (with attachment)  | 31,000 lbs.                                      |
| <b>Ground Clearance</b>   | 21"                                              |
| Turning Radius (inside)   | 13'                                              |
| <b>Ground Pressure</b>    | 5.5 PSI                                          |
| Gradeability              | 25 degree slope                                  |
| Road Speed                | 10 mph                                           |
| Drive                     | Hydrostatic                                      |
| Engine                    | Cummins 260 HP                                   |
| Controls                  |                                                  |
| Steering                  | Steering Wheel                                   |
| Right Joystick            | Cutter Head Movement                             |
| Foot Pedal                | Travel                                           |
| Quad Track                | 24" Wide Track System                            |
| Climate Control           | Pressurized CAB with<br>Heating—Air Conditioning |
| Fuel Capacity             | 54 gallons                                       |
| Head Option               | M550h-2110/2410*                                 |
| Winch                     | 20,000 lb. Pull                                  |