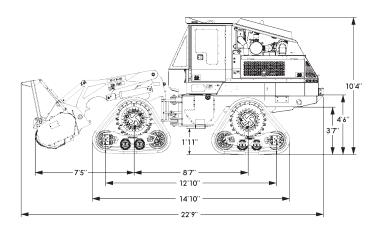

## Quad Track SPECIFICATIONS

| Quad Track Specifications |                                                  |
|---------------------------|--------------------------------------------------|
| Height                    | 10′ 4″                                           |
| Width                     | 8′ 6″                                            |
| Length (with attachment)  | 22' 6"                                           |
| Weight (with attachment)  | 31,000 lbs.                                      |
| <b>Ground Clearance</b>   | 21"                                              |
| Turning Radius (inside)   | 13'                                              |
| <b>Ground Pressure</b>    | 5.5 PSI                                          |
| Gradeability              | 25 degree slope                                  |
| Road Speed                | 10 mph                                           |
| Drive                     | Hydrostatic                                      |
| Engine                    | Cummins 260 HP                                   |
| Controls                  |                                                  |
| Steering                  | Steering Wheel                                   |
| Right Joystick            | Cutter Head Movement                             |
| Foot Pedal                | Travel                                           |
| Quad Track                | 24" Wide Track System                            |
| Climate Control           | Pressurized CAB with<br>Heating—Air Conditioning |
| Fuel Capacity             | 54 gallons                                       |
| Head Option               | M550h-2110/2410*                                 |
| Winch                     | 20,000 lb. Pull                                  |